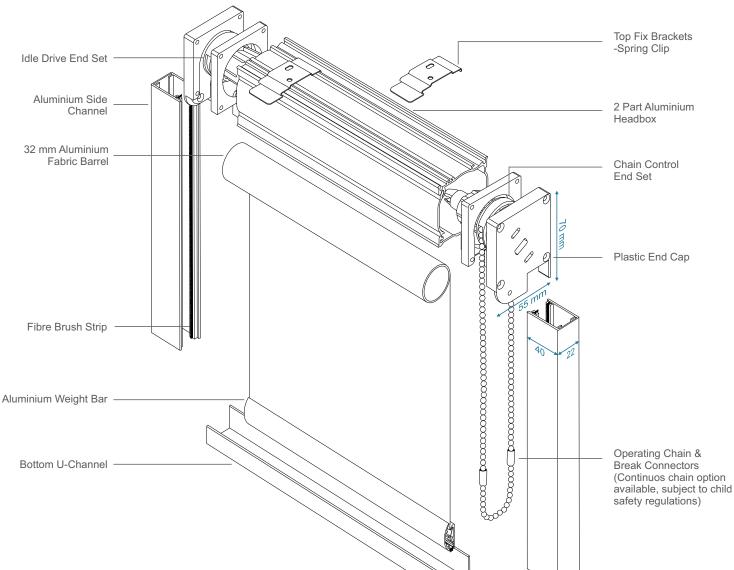

Available In White Or Black Hardware As Standard

- Designed and manufactured in the UK, our long established design has proven reliability with long lasting performance.
- A robust, fully integrated system using 32 mm roller blind cassette and side channels with optional bottom channel to reduce light strike between the blind and recess.
- Suitable for blind sizes up to 2.2m wide and 1.83 m drop, dependant on fabric choice. Larger sizes can be accommodated using our other systems.

- Extrusions are aluminium, powder coated to either white or black finish as standard. Custom hardware to a RAL colour available at additional cost.
- Light exclusion is most effective with black hardware and fabric. A silicone sealant should be applied to channels and top box to prevent light bleed around edges.
- Recess top fixing uses spring clip brackets, side recess fixing is through box end caps and side channels.
- Side winder chain operation with option of either plastic or metal chain in a range of colours. Safety chain breaks will be fitted as standard. however a continuos metal chain can be used but this subject to safety regulations. Please contact us for further information on safety.