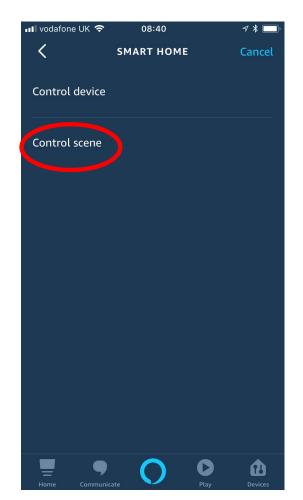

lick on "Add Action"

| Cancel                         | NEW ROUTINE   | Save   |
|--------------------------------|---------------|--------|
|                                |               | Save   |
| WHEN:                          |               |        |
| "Alexa, op                     | oen kitchen l | olind" |
| Add action<br>ex. Play weather |               | ÷      |
|                                |               |        |
|                                |               |        |
|                                |               |        |
|                                |               |        |
|                                |               |        |
|                                |               |        |

#### Select "Smart Home"



#### Select "Control Scene"



## Select the scenario from the list.





Your voice command is linked to a Tahoma scenario.

Several scenarios can be linked to a voice command if required.

Click "Save"

Alexa can now respond to your voice commands . .