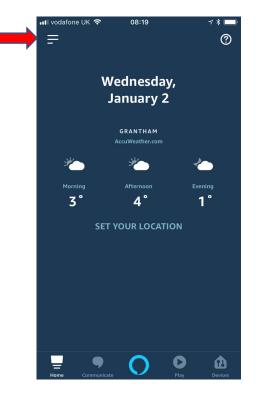

## **Create Scenarios in Tahoma**

Download Alexa App and set up your Amazon product as per instructions.

Open the Alexa App and click on menu bars in top left corner