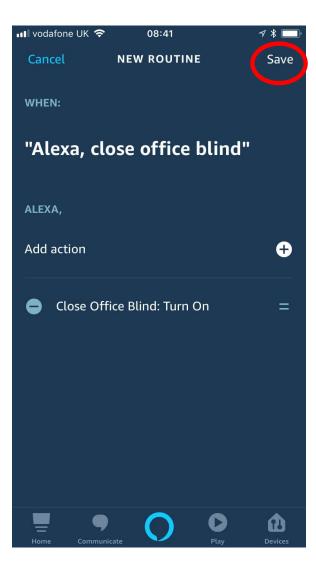

## Select the scenario from the list.

Your voice command is linked to a Tahoma scenario.

Several scenarios can be linked to a voice command if required.

Click "Save"

Alexa can now respond to your voice commands . .