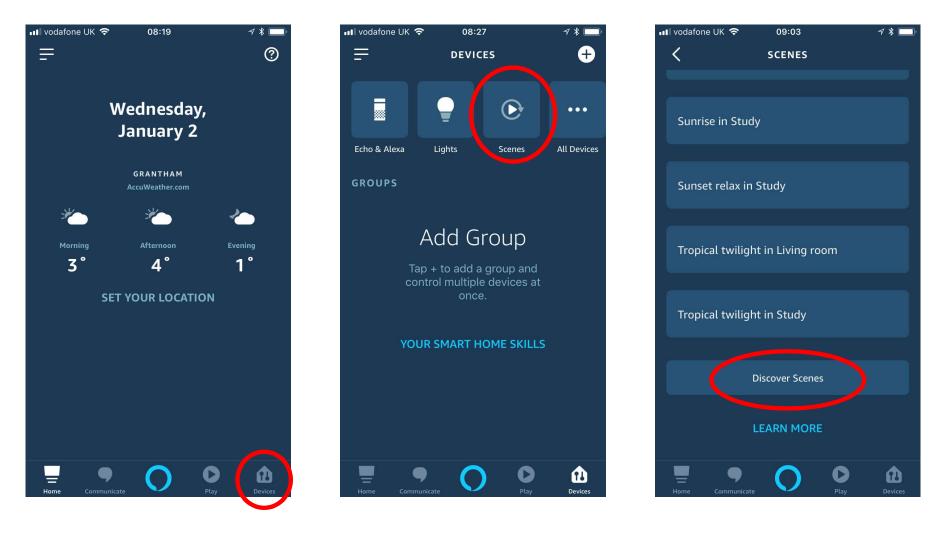

#### 'Alexa, turn on Good

On the home page select "Devices". Click on "Scenes". Scroll Down to bottom and select ""Discover Scenes".

08:30

7 \* 🗔

This may take up to a minute

💵 vodafone UK 🗢

Your scenarios created in Tahoma will be imported into the Alexa app