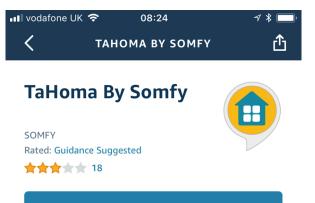

## Select and enable "Tahoma by Somfy"

You will need to link your Somfy Tahoma account to your Alexa account

#### **ENABLE TO USE**

#### Account linking required

With the TaHoma By Somfy skill and Alexa, you can now interact with your TaHoma by voice. To get started, select the 'Enable Skill' button in the Alexa App to link your Somfy account and discover your scenes. Find mo... See More