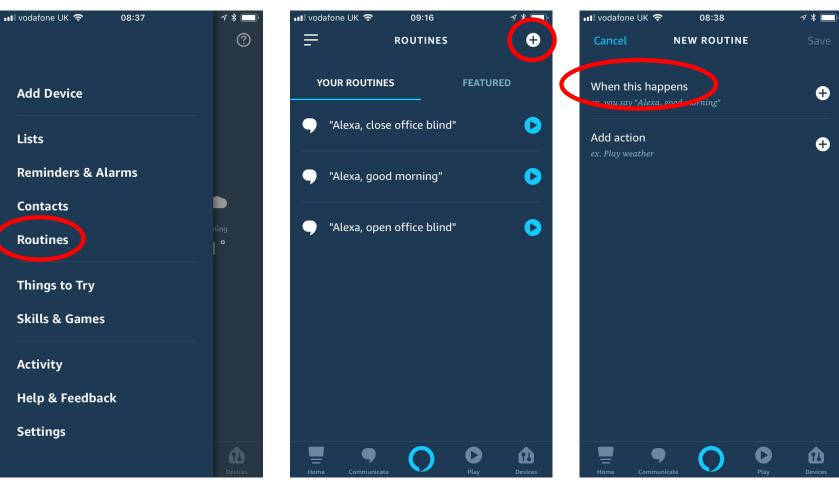

#### To set your voice command, go to "Routines".

Lists

Click "+"

### Click, "When this happens"