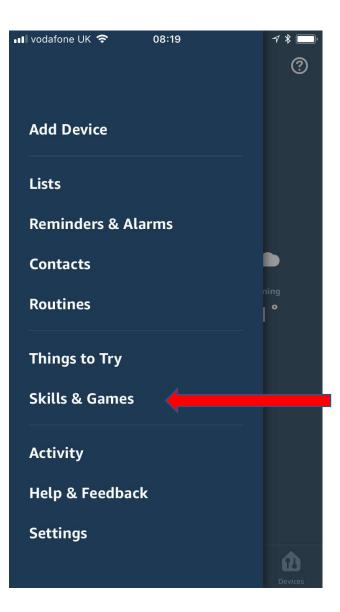

## On the menu

Select

"Skills"

Sort: Relevance 🗸

Search for "Tahoma"

tahoma by somfy

1 Result

TaHoma®: Your easy & evolutive connected home