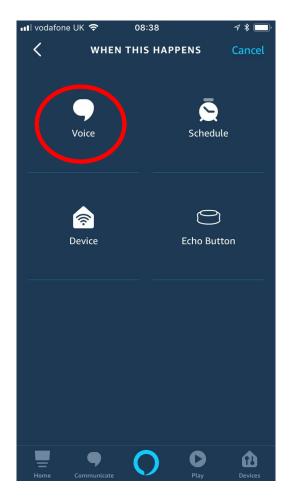

Somfy"

You will need to link your Somfy Tahoma account to your Alexa account



#### **ENABLE TO USE**

#### Account linking required

With the TaHoma By Somfy skill and Alexa, you can now interact with your TaHoma by voice. To get started, select the 'Enable Skill' button in the Alexa App to link your Somfy account and discover your scenes. Find mo... See More

**Start By Saying** 

English (GB) 🗸

#### 'Alexa, turn on Good



On the home page select "Devices". Click on "Scenes". Scroll Down to bottom and select ""Discover Scenes".





08:30

7 \* 🗔

This may take up to a minute

💵 vodafone UK 🗢

Your scenarios created in Tahoma will be imported into the Alexa app

#### To set your voice command, go to "Routines".

Lists



Click "+"

### Click, "When this happens"

#### Click "Voice"



#### Type the phase you want to use to activate each scenario. Click "SAVE"



#### Click on "Add Action"

| Cancel                         | NEW ROUTINE   | Save   |
|--------------------------------|---------------|--------|
|                                |               | Save   |
| WHEN:                          |               |        |
| "Alexa, op                     | oen kitchen l | olind" |
| Add action<br>ex. Play weather |               | ÷      |
|                                |               |        |
|                                |               |        |
|                                |               |        |
|                                |               |        |
|                                |               |        |
|