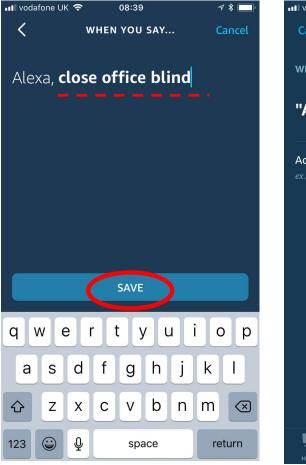

#### Type the phase you want to use to activate each scenario. Click "SAVE"

#### Click on "Add Action"

| Cancel                         | NEW ROUTINE   | Save   |
|--------------------------------|---------------|--------|
|                                |               | Save   |
| WHEN:                          |               |        |
| "Alexa, op                     | oen kitchen l | olind" |
| Add action<br>ex. Play weather |               | ÷      |
|                                |               |        |
|                                |               |        |
|                                |               |        |
|                                |               |        |
|                                |               |        |
|                                |               |        |