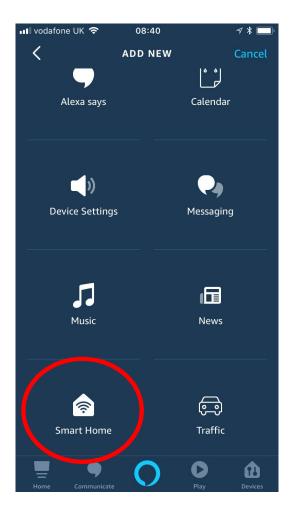

cenario. Click "SAVE"



#### Click on "Add Action"

| Cancel                         | NEW ROUTINE   | Save   |
|--------------------------------|---------------|--------|
|                                |               | Save   |
| WHEN:                          |               |        |
| "Alexa, op                     | oen kitchen l | olind" |
| Add action<br>ex. Play weather |               | ÷      |
|                                |               |        |
|                                |               |        |
|                                |               |        |
|                                |               |        |
|                                |               |        |
|                                |               |        |

#### Select "Smart Home"



#### Select "Control Scene"



## Select the scenario from the list.





Your voice command is linked to a Tahoma scenario.

Several scenarios can be linked to a voice command if required.

Click "Save"

Alexa can now respond to your voice commands . .