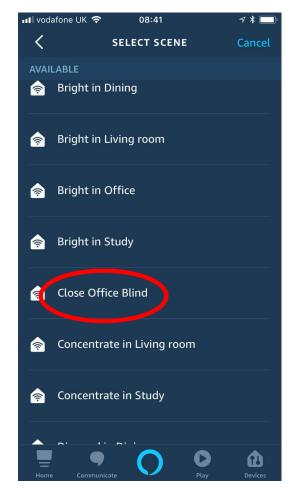

## Select the scenario from the list.

Your voice command is linked to a Tahoma scenario.

Several scenarios can be linked to a voice command if required.

Click "Save"

Alexa can now respond to your voice commands . .