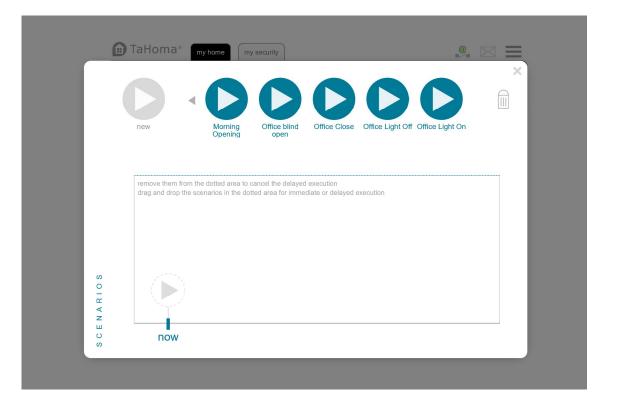

# **Scenario Integration**

# Scenes/Scenarios set up in Tahoma can be voice activated by Amazon Echo & Dot